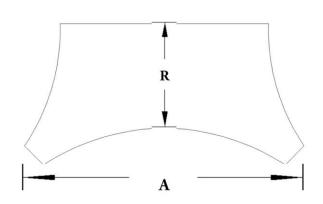

## STAIN-GRADE WOOD W/ HAND-APPLIED COMPO ORNAMENTATION

\*R = Return

Please specify your return dimension when ordering.

PLEASE NOTE: All of our pilaster and column capitals are created with a small reveal or ledge where the capital meets the column shaft. This reveal increases proportionally with the size of the capital.