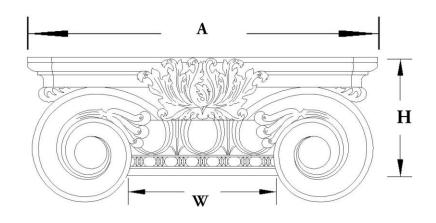

## STAIN-GRADE WOOD W/ HAND-APPLIED COMPO ORNAMENTATION

\*R = Return

Please specify your return dimension when ordering.

PLEASE NOTE: All of our pilaster and column capitals are created with a small reveal or ledge where the capital meets the column shaft. This reveal increases proportionally with the size of the capital.

| Quantity:                          | Name: Scamozzi                       | Width (W): 1"               |
|------------------------------------|--------------------------------------|-----------------------------|
| Material: Stain-Grade Wood / Compo | Part #: DECO-SCMZ-01-WR-F-6          | Height (H): 9/16"           |
| Load-Bearing: Yes                  | Capital Shape: Half Square (Shape F) | <b>Abacus (A):</b> 1-11/16" |
|                                    |                                      |                             |
| APPROVED BY                        | CHADSWORTH'S 1.800.COLUMNS           | PROJECT                     |
|                                    | 277 NORTH FRONT STREET               |                             |
| DATE                               | HISTORIC WILMINGTON, NC 28401        | CUSTOMER                    |
|                                    |                                      |                             |