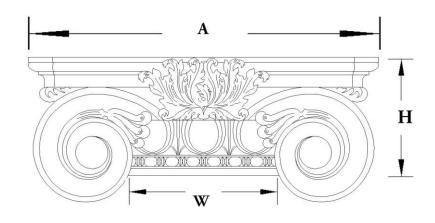

## STAIN-GRADE WOOD W/ HAND-APPLIED COMPO ORNAMENTATION

\*R = Return

Please specify your return dimension when ordering.

PLEASE NOTE: All of our pilaster and column capitals are created with a small reveal or ledge where the capital meets the column shaft. This reveal increases proportionally with the size of the capital.

| Quantity:                          | Name: Scamozzi                       | <b>Width (W):</b> 5-1/2"  |
|------------------------------------|--------------------------------------|---------------------------|
| Material: Stain-Grade Wood / Compo | Part #: DECO-SCMZ-05-1/2-WR-F-6      | Height (H): 3-1/8"        |
| Load-Bearing: Yes                  | Capital Shape: Half Square (Shape F) | <b>Abacus (A):</b> 9-1/4" |
|                                    |                                      |                           |
| APPROVED BY                        | CHADSWORTH'S 1.800.COLUMNS           | PROJECT                   |
|                                    | 277 NORTH FRONT STREET               |                           |
| DATE                               | HISTORIC WILMINGTON, NC 28401        | CUSTOMER                  |