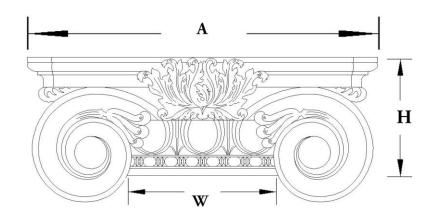

## STAIN-GRADE WOOD W/ HAND-APPLIED COMPO ORNAMENTATION

\*R = Return

Please specify your return dimension when ordering.

PLEASE NOTE: All of our pilaster and column capitals are created with a small reveal or ledge where the capital meets the column shaft. This reveal increases proportionally with the size of the capital.

| Quantity:                          | Name: Scamozzi                       | Width (W): 6"      |
|------------------------------------|--------------------------------------|--------------------|
| Material: Stain-Grade Wood / Compo | Part #: DECO-SCMZ-06-WR-F-6          | Height (H): 3-3/8" |
| Load-Bearing: Yes                  | Capital Shape: Half Square (Shape F) | Abacus (A): 10"    |
|                                    |                                      |                    |
| APPROVED BY                        | CHADSWORTH'S 1.800.COLUMNS           | PROJECT            |
|                                    | 277 NORTH FRONT STREET               |                    |
| DATE                               | HISTORIC WILMINGTON, NC 28401        | CUSTOMER           |
|                                    |                                      |                    |