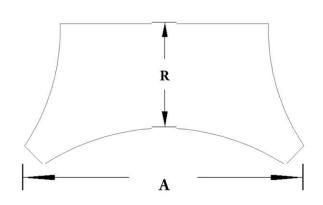

## STAIN-GRADE WOOD W/ HAND-APPLIED COMPO ORNAMENTATION

\*R = Return

Please specify your return dimension when ordering.

PLEASE NOTE: All of our pilaster and column capitals are created with a small reveal or ledge where the capital meets the column shaft. This reveal increases proportionally with the size of the capital.

| Quantity:                          | Name: Scamozzi                       | Width (W): 6"      |
|------------------------------------|--------------------------------------|--------------------|
| Material: Stain-Grade Wood / Compo | Part #: DECO-SCMZ-06-WR-F-6          | Height (H): 3-3/8" |
| Load-Bearing: Yes                  | Capital Shape: Half Square (Shape F) | Abacus (A): 10"    |
|                                    |                                      |                    |
| APPROVED BY                        | CHADSWORTH'S 1.800.COLUMNS           | PROJECT            |
|                                    | 277 NORTH FRONT STREET               |                    |
| DATE                               | HISTORIC WILMINGTON, NC 28401        | CUSTOMER           |
|                                    |                                      |                    |