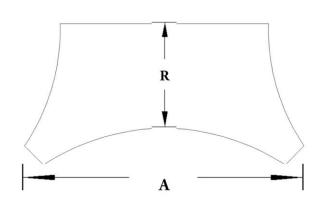

## STAIN-GRADE WOOD W/ HAND-APPLIED COMPO ORNAMENTATION

\*R = Return

Please specify your return dimension when ordering.

PLEASE NOTE: All of our pilaster and column capitals are created with a small reveal or ledge where the capital meets the column shaft. This reveal increases proportionally with the size of the capital.

| Quantity:                          | Name: Scamozzi                       | <b>Width (W):</b> 6-1/2"   |
|------------------------------------|--------------------------------------|----------------------------|
| Material: Stain-Grade Wood / Compo | Part #: DECO-SCMZ-06-1/2-WR-F-6      | <b>Height (H):</b> 3-5/8"  |
| Load-Bearing: Yes                  | Capital Shape: Half Square (Shape F) | <b>Abacus (A):</b> 10-7/8" |
|                                    |                                      |                            |
| APPROVED BY                        | CHADSWORTH'S 1.800.COLUMNS           | PROJECT                    |
|                                    | 277 NORTH FRONT STREET               |                            |
| DATE                               | HISTORIC WILMINGTON, NC 28401        | CUSTOMER                   |