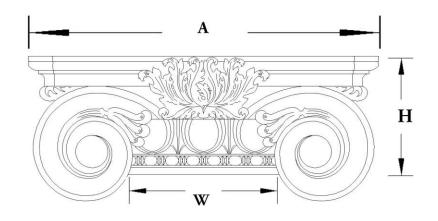

## STAIN-GRADE WOOD W/ HAND-APPLIED COMPO ORNAMENTATION

\*R = Return

Please specify your return dimension when ordering.

PLEASE NOTE: All of our pilaster and column capitals are created with a small reveal or ledge where the capital meets the column shaft. This reveal increases proportionally with the size of the capital.

| Quantity:                          | Name: Scamozzi                       | <b>Width (W):</b> 6-1/2"   |
|------------------------------------|--------------------------------------|----------------------------|
| Material: Stain-Grade Wood / Compo | Part #: DECO-SCMZ-06-1/2-WR-F-6      | <b>Height (H):</b> 3-5/8"  |
| Load-Bearing: Yes                  | Capital Shape: Half Square (Shape F) | <b>Abacus (A):</b> 10-7/8" |
|                                    |                                      |                            |
| APPROVED BY                        | CHADSWORTH'S 1.800.COLUMNS           | PROJECT                    |
|                                    | 277 NORTH FRONT STREET               |                            |
| DATE                               | HISTORIC WILMINGTON, NC 28401        | CUSTOMER                   |