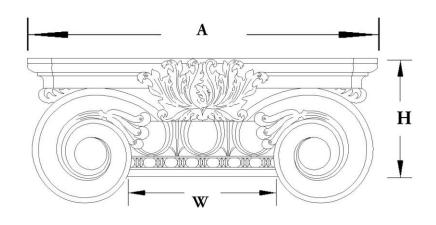

| Quantity:                          | Name: Scamozzi                       | Width (W): 7"              |
|------------------------------------|--------------------------------------|----------------------------|
| Material: Stain-Grade Wood / Compo | Part #: DECO-SCMZ-07-WR-F-6          | Height (H): 3-3/4"         |
| Load-Bearing: Yes                  | Capital Shape: Half Square (Shape F) | <b>Abacus (A):</b> 11-7/8" |
|                                    |                                      |                            |
| APPROVED BY                        | CHADSWORTH'S 1.800.COLUMNS           | PROJECT                    |
|                                    | 277 NORTH FRONT STREET               |                            |
| DATE                               | HISTORIC WILMINGTON, NC 28401        | CUSTOMER                   |
|                                    |                                      |                            |