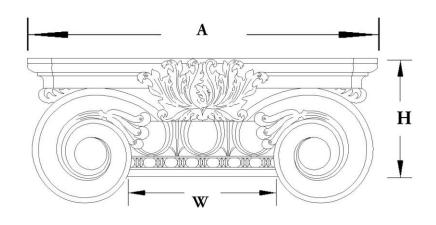

| Quantity:                          | Name: Scamozzi                       | <b>Width (W):</b> 7-1/2"     |
|------------------------------------|--------------------------------------|------------------------------|
| Material: Stain-Grade Wood / Compo | Part #: DECO-SCMZ-07-1/2-WR-F-6      | Height (H): 4-1/4"           |
| Load-Bearing: Yes                  | Capital Shape: Half Square (Shape F) | <b>Abacus (A):</b> 12-15/16" |
|                                    |                                      |                              |
| APPROVED BY                        | CHADSWORTH'S 1.800.COLUMNS           | PROJECT                      |
|                                    | 277 NORTH FRONT STREET               |                              |
| DATE                               | HISTORIC WILMINGTON, NC 28401        | CUSTOMER                     |