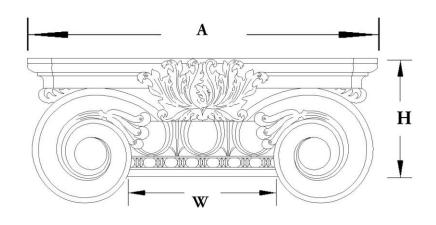

## STAIN-GRADE WOOD W/ HAND-APPLIED COMPO ORNAMENTATION

\*R = Return

Please specify your return dimension when ordering.

PLEASE NOTE: All of our pilaster and column capitals are created with a small reveal or ledge where the capital meets the column shaft. This reveal increases proportionally with the size of the capital.

|                                    | <u> </u>                             |                            |
|------------------------------------|--------------------------------------|----------------------------|
| Quantity:                          | Name: Scamozzi                       | Width (W): 8"              |
| Material: Stain-Grade Wood / Compo | Part #: DECO-SCMZ-08-WR-F-6          | Height (H): 4-5/8"         |
| Load-Bearing: Yes                  | Capital Shape: Half Square (Shape F) | <b>Abacus (A):</b> 13-3/8" |
|                                    |                                      |                            |
| APPROVED BY                        | CHADSWORTH'S 1.800.COLUMNS           | PROJECT                    |
|                                    | 277 NORTH FRONT STREET               |                            |
| DATE                               | HISTORIC WILMINGTON, NC 28401        | CUSTOMER                   |