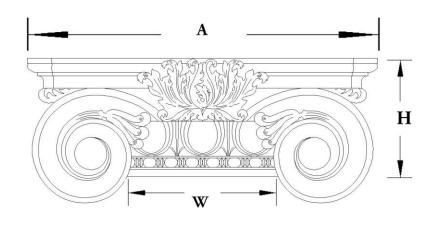

## SCAMOZZI PILASTER CAPITAL

## STAIN-GRADE WOOD W/ HAND-APPLIED COMPO ORNAMENTATION

\*R = Return

Please specify your return dimension when ordering.

PLEASE NOTE: All of our pilaster and column capitals are created with a small reveal or ledge where the capital meets the column shaft. This reveal increases proportionally with the size of the capital.

| Quantity:                          | Name: Scamozzi                       | <b>Width (W):</b> 8-1/2"   |
|------------------------------------|--------------------------------------|----------------------------|
| Material: Stain-Grade Wood / Compo | Part #: DECO-SCMZ-08-1/2-WR-F-6      | Height (H): 4-3/4"         |
| Load-Bearing: Yes                  | Capital Shape: Half Square (Shape F) | <b>Abacus (A):</b> 13-3/4" |
| _                                  |                                      |                            |
| APPROVED BY                        | CHADSWORTH'S 1.800.COLUMNS           | PROJECT                    |
|                                    | 277 NORTH FRONT STREET               |                            |
| DATE                               | HISTORIC WILMINGTON, NC 28401        | CUSTOMER                   |