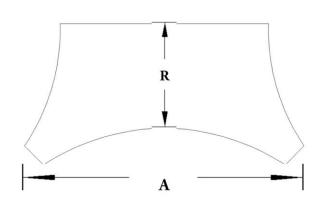

## STAIN-GRADE WOOD W/ HAND-APPLIED COMPO ORNAMENTATION

\*R = Return

Please specify your return dimension when ordering.

PLEASE NOTE: All of our pilaster and column capitals are created with a small reveal or ledge where the capital meets the column shaft. This reveal increases proportionally with the size of the capital.

| Quantity:                          | Name: Scamozzi                       | <b>Width (W):</b> 8-1/2"   |
|------------------------------------|--------------------------------------|----------------------------|
| Material: Stain-Grade Wood / Compo | Part #: DECO-SCMZ-08-1/2-WR-F-6      | Height (H): 4-3/4"         |
| Load-Bearing: Yes                  | Capital Shape: Half Square (Shape F) | <b>Abacus (A):</b> 13-3/4" |
| _                                  |                                      |                            |
| APPROVED BY                        | CHADSWORTH'S 1.800.COLUMNS           | PROJECT                    |
|                                    | 277 NORTH FRONT STREET               |                            |
| DATE                               | HISTORIC WILMINGTON, NC 28401        | CUSTOMER                   |