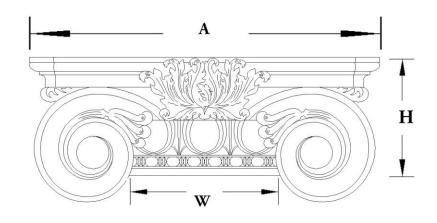

## STAIN-GRADE WOOD W/ HAND-APPLIED COMPO ORNAMENTATION

\*R = Return

Please specify your return dimension when ordering.

PLEASE NOTE: All of our pilaster and column capitals are created with a small reveal or ledge where the capital meets the column shaft. This reveal increases proportionally with the size of the capital.

| Quantity:                          | Name: Scamozzi                       | <b>Width (W):</b> 9"       |
|------------------------------------|--------------------------------------|----------------------------|
| Material: Stain-Grade Wood / Compo | Part #: DECO-SCMZ-09-WR-F-6          | Height (H): 5-1/8"         |
| Load-Bearing: Yes                  | Capital Shape: Half Square (Shape F) | <b>Abacus (A):</b> 14-7/8" |
|                                    |                                      |                            |
| APPROVED BY                        | CHADSWORTH'S 1.800.COLUMNS           | PROJECT                    |
|                                    | 277 NORTH FRONT STREET               |                            |
| DATE                               | HISTORIC WILMINGTON, NC 28401        | CUSTOMER                   |
|                                    | www.COLUMNS.com                      |                            |