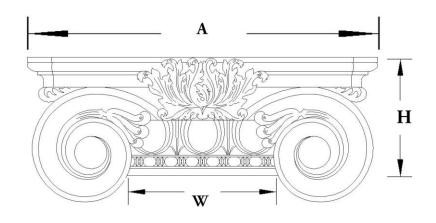

## STAIN-GRADE WOOD W/ HAND-APPLIED COMPO ORNAMENTATION

\*R = Return

Please specify your return dimension when ordering.

PLEASE NOTE: All of our pilaster and column capitals are created with a small reveal or ledge where the capital meets the column shaft. This reveal increases proportionally with the size of the capital.

| Quantity:                          | Name: Scamozzi                         | <b>Width (W):</b> 9-1/2"   |
|------------------------------------|----------------------------------------|----------------------------|
| Material: Stain-Grade Wood / Compo | <b>Part #:</b> DECO-SCMZ-09-1/2-WR-F-6 | Height (H): 5-3/8"         |
| Load-Bearing: Yes                  | Capital Shape: Half Square (Shape F)   | <b>Abacus (A):</b> 15-3/4" |
|                                    |                                        |                            |
| APPROVED BY                        | CHADSWORTH'S 1.800.COLUMNS             | PROJECT                    |
|                                    | 277 NORTH FRONT STREET                 |                            |
| DATE                               | HISTORIC WILMINGTON, NC 28401          | CUSTOMER                   |