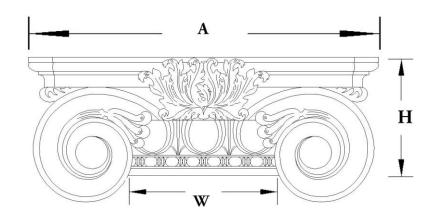

## STAIN-GRADE WOOD W/ HAND-APPLIED COMPO ORNAMENTATION

\*R = Return

Please specify your return dimension when ordering.

PLEASE NOTE: All of our pilaster and column capitals are created with a small reveal or ledge where the capital meets the column shaft. This reveal increases proportionally with the size of the capital.

| Quantity:                          | Name: Scamozzi                       | <b>Width (W):</b> 10" |
|------------------------------------|--------------------------------------|-----------------------|
| Material: Stain-Grade Wood / Compo | Part #: DECO-SCMZ-10-WR-F-6          | Height (H): 5-3/4"    |
| Load-Bearing: Yes                  | Capital Shape: Half Square (Shape F) | Abacus (A): 16-1/2"   |
|                                    |                                      |                       |
| APPROVED BY                        | CHADSWORTH'S 1.800.COLUMNS           | PROJECT               |
|                                    | 277 NORTH FRONT STREET               |                       |
| DATE                               | HISTORIC WILMINGTON, NC 28401        | CUSTOMER              |
|                                    |                                      |                       |