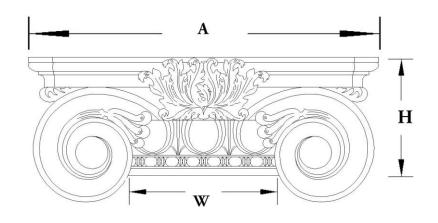

## STAIN-GRADE WOOD W/ HAND-APPLIED COMPO ORNAMENTATION

\*R = Return

Please specify your return dimension when ordering.

PLEASE NOTE: All of our pilaster and column capitals are created with a small reveal or ledge where the capital meets the column shaft. This reveal increases proportionally with the size of the capital.

|                                    | <u> </u>                             |                           |
|------------------------------------|--------------------------------------|---------------------------|
| Quantity:                          | Name: Scamozzi                       | <b>Width (W):</b> 1-1/2"  |
| Material: Stain-Grade Wood / Compo | Part #: DECO-SCMZ-01-1/2-WR-F-6      | Height (H): 7/8"          |
| Load-Bearing: Yes                  | Capital Shape: Half Square (Shape F) | <b>Abacus (A):</b> 2-1/2" |
|                                    |                                      |                           |
| APPROVED BY                        | CHADSWORTH'S 1.800.COLUMNS           | PROJECT                   |
|                                    | 277 NORTH FRONT STREET               |                           |
| DATE                               | HISTORIC WILMINGTON, NC 28401        | CUSTOMER                  |