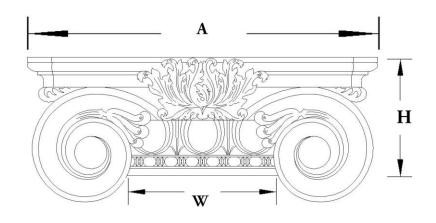

## STAIN-GRADE WOOD W/ HAND-APPLIED COMPO ORNAMENTATION

\*R = Return

Please specify your return dimension when ordering.

PLEASE NOTE: All of our pilaster and column capitals are created with a small reveal or ledge where the capital meets the column shaft. This reveal increases proportionally with the size of the capital.

| Quantity:                          | Name: Scamozzi                       | Width (W): 12"     |
|------------------------------------|--------------------------------------|--------------------|
| Material: Stain-Grade Wood / Compo | Part #: DECO-SCMZ-12-WR-F-6          | Height (H): 6-3/4" |
| Load-Bearing: Yes                  | Capital Shape: Half Square (Shape F) | Abacus (A): 20"    |
|                                    |                                      |                    |
| APPROVED BY                        | CHADSWORTH'S 1.800.COLUMNS           | PROJECT            |
|                                    | 277 NORTH FRONT STREET               |                    |
| DATE                               | HISTORIC WILMINGTON, NC 28401        | CUSTOMER           |
|                                    |                                      |                    |