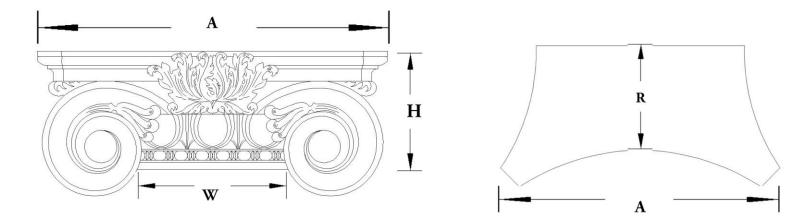

## STAIN-GRADE WOOD W/ HAND-APPLIED COMPO ORNAMENTATION

\*R = Return

Please specify your return dimension when ordering.

**PLEASE NOTE:** All of our pilaster and column capitals are created with a small reveal or ledge where the capital meets the column shaft. This reveal increases proportionally with the size of the capital.

Quantity:

Material: Stain-Grade Wood / Compo

Load-Bearing: Yes

APPROVED BY

DATE

Name: Scamozzi

Part #: DECO-SCMZ-14-WR-F-6

Capital Shape: Half Square (Shape F)

CHADSWORTH'S 1.800.COLUMNS

277 NORTH FRONT STREET HISTORIC WILMINGTON, NC 28401

www.COLUMNS.com

Width (W): 14"

Height (H): 7-7/8"

Abacus (A): 23-1/8"

| PROJECT  |       |
|----------|-------|
|          | -     |
| CUSTOMER |       |
|          | <br>_ |