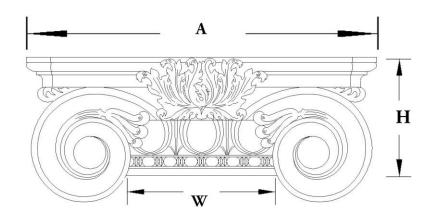

## STAIN-GRADE WOOD W/ HAND-APPLIED COMPO ORNAMENTATION

\*R = Return

Please specify your return dimension when ordering.

PLEASE NOTE: All of our pilaster and column capitals are created with a small reveal or ledge where the capital meets the column shaft. This reveal increases proportionally with the size of the capital.

| Quantity:                          | Name: Scamozzi                       | Width (W): 2"              |
|------------------------------------|--------------------------------------|----------------------------|
| Material: Stain-Grade Wood / Compo | Part #: DECO-SCMZ-02-WR-F-6          | Height (H): 1-1/8"         |
| Load-Bearing: Yes                  | Capital Shape: Half Square (Shape F) | <b>Abacus (A):</b> 3-5/16" |
|                                    |                                      |                            |
| APPROVED BY                        | CHADSWORTH'S 1.800.COLUMNS           | PROJECT                    |
|                                    | 277 NORTH FRONT STREET               |                            |
| DATE                               | HISTORIC WILMINGTON, NC 28401        | CUSTOMER                   |