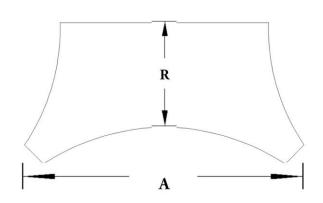

## STAIN-GRADE WOOD W/ HAND-APPLIED COMPO ORNAMENTATION

\*R = Return

Please specify your return dimension when ordering.

PLEASE NOTE: All of our pilaster and column capitals are created with a small reveal or ledge where the capital meets the column shaft. This reveal increases proportionally with the size of the capital.

| Quantity:                          | Name: Scamozzi                       | Width (W): 2"              |
|------------------------------------|--------------------------------------|----------------------------|
| Material: Stain-Grade Wood / Compo | Part #: DECO-SCMZ-02-WR-F-6          | Height (H): 1-1/8"         |
| Load-Bearing: Yes                  | Capital Shape: Half Square (Shape F) | <b>Abacus (A):</b> 3-5/16" |
|                                    |                                      |                            |
| APPROVED BY                        | CHADSWORTH'S 1.800.COLUMNS           | PROJECT                    |
|                                    | 277 NORTH FRONT STREET               |                            |
| DATE                               | HISTORIC WILMINGTON, NC 28401        | CUSTOMER                   |