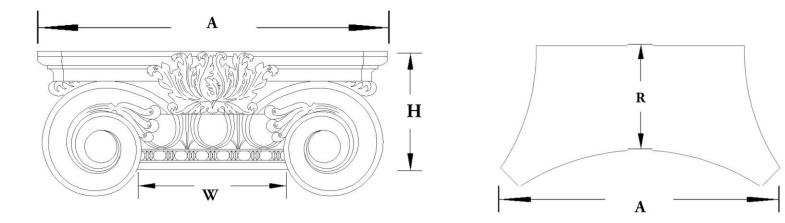

## STAIN-GRADE WOOD W/ HAND-APPLIED COMPO ORNAMENTATION

\*R = Return

Please specify your return dimension when ordering.

**PLEASE NOTE:** All of our pilaster and column capitals are created with a small reveal or ledge where the capital meets the column shaft. This reveal increases proportionally with the size of the capital.

Quantity:

Material: Stain-Grade Wood / Compo

Load-Bearing: Yes

APPROVED BY

DATE

Name: Scamozzi

**Part #:** DECO-SCMZ-02-1/2-WR-F-6

Capital Shape: Half Square (Shape F)

CHADSWORTH'S 1.800.COLUMNS

277 NORTH FRONT STREET HISTORIC WILMINGTON, NC 28401

www.COLUMNS.com

Width (W): 2-1/2"

Height (H): 1-3/8"

Abacus (A): 4-1/4"

| PROJECT  |  |
|----------|--|
|          |  |
| CUSTOMER |  |
|          |  |