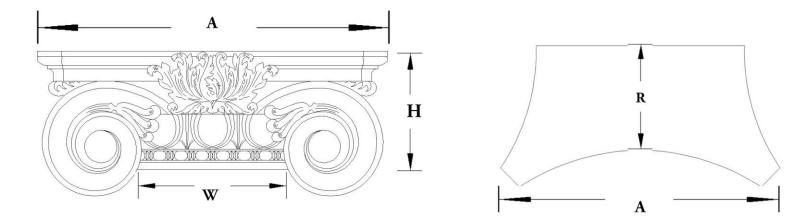

## STAIN-GRADE WOOD W/ HAND-APPLIED COMPO ORNAMENTATION

\*R = Return

Please specify your return dimension when ordering.

**PLEASE NOTE:** All of our pilaster and column capitals are created with a small reveal or ledge where the capital meets the column shaft. This reveal increases proportionally with the size of the capital.

Quantity:

Material: Stain-Grade Wood / Compo

Load-Bearing: Yes

APPROVED BY

DATE

Name: Scamozzi

Part #: DECO-SCMZ-03-WR-F-6

Capital Shape: Half Square (Shape F)

CHADSWORTH'S 1.800.COLUMNS

277 NORTH FRONT STREET HISTORIC WILMINGTON, NC 28401

www.COLUMNS.com

Width (W): 3"

Height (H): 1-3/4"

**Abacus (A):** 5"

| PROJECT  |  |
|----------|--|
|          |  |
| CUSTOMER |  |
|          |  |