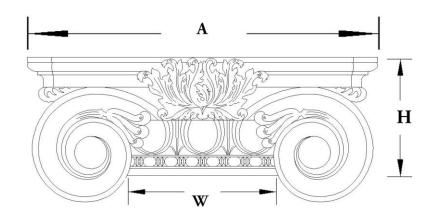

## STAIN-GRADE WOOD W/ HAND-APPLIED COMPO ORNAMENTATION

\*R = Return

Please specify your return dimension when ordering.

PLEASE NOTE: All of our pilaster and column capitals are created with a small reveal or ledge where the capital meets the column shaft. This reveal increases proportionally with the size of the capital.

| Quantity:                          | Name: Scamozzi                       | Width (W): 4"             |
|------------------------------------|--------------------------------------|---------------------------|
| Material: Stain-Grade Wood / Compo | Part #: DECO-SCMZ-04-WR-F-6          | Height (H): 2-1/4"        |
| Load-Bearing: Yes                  | Capital Shape: Half Square (Shape F) | <b>Abacus (A):</b> 6-5/8" |
|                                    |                                      |                           |
| APPROVED BY                        | CHADSWORTH'S 1.800.COLUMNS           | PROJECT                   |
|                                    | 277 NORTH FRONT STREET               |                           |
| DATE                               | HISTORIC WILMINGTON, NC 28401        | CUSTOMER                  |
|                                    | www.COLUMNS.com                      |                           |