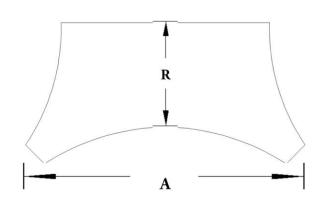

## STAIN-GRADE WOOD W/ HAND-APPLIED COMPO ORNAMENTATION

\*R = Return

Please specify your return dimension when ordering.

PLEASE NOTE: All of our pilaster and column capitals are created with a small reveal or ledge where the capital meets the column shaft. This reveal increases proportionally with the size of the capital.

| Quantity:                          | Name: Scamozzi                       | Width (W): 4"             |
|------------------------------------|--------------------------------------|---------------------------|
| Material: Stain-Grade Wood / Compo | Part #: DECO-SCMZ-04-WR-F-6          | Height (H): 2-1/4"        |
| Load-Bearing: Yes                  | Capital Shape: Half Square (Shape F) | <b>Abacus (A):</b> 6-5/8" |
|                                    |                                      |                           |
| APPROVED BY                        | CHADSWORTH'S 1.800.COLUMNS           | PROJECT                   |
|                                    | 277 NORTH FRONT STREET               |                           |
| DATE                               | HISTORIC WILMINGTON, NC 28401        | CUSTOMER                  |
|                                    | www.COLUMNS.com                      |                           |