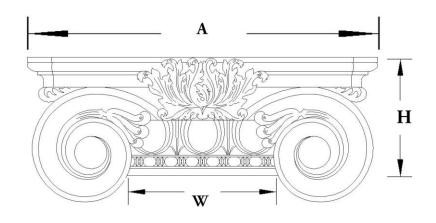

## STAIN-GRADE WOOD W/ HAND-APPLIED COMPO ORNAMENTATION

\*R = Return

Please specify your return dimension when ordering.

PLEASE NOTE: All of our pilaster and column capitals are created with a small reveal or ledge where the capital meets the column shaft. This reveal increases proportionally with the size of the capital.

|                                    | <u> </u>                             |                    |
|------------------------------------|--------------------------------------|--------------------|
| Quantity:                          | Name: Scamozzi                       | Width (W): 4-1/2"  |
| Material: Stain-Grade Wood / Compo | Part #: DECO-SCMZ-04-1/2-WR-F-6      | Height (H): 2-1/2" |
| Load-Bearing: Yes                  | Capital Shape: Half Square (Shape F) | Abacus (A): 7-1/2" |
|                                    |                                      |                    |
| APPROVED BY                        | CHADSWORTH'S 1.800.COLUMNS           | PROJECT            |
|                                    | 277 NORTH FRONT STREET               |                    |
| DATE                               | HISTORIC WILMINGTON, NC 28401        | CUSTOMER           |