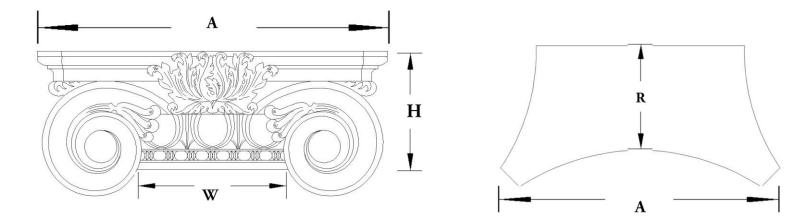

## STAIN-GRADE WOOD W/ HAND-APPLIED COMPO ORNAMENTATION

\*R = Return

Please specify your return dimension when ordering.

**PLEASE NOTE:** All of our pilaster and column capitals are created with a small reveal or ledge where the capital meets the column shaft. This reveal increases proportionally with the size of the capital.

Quantity:

Material: Stain-Grade Wood / Compo

Load-Bearing: Yes

APPROVED BY

DATE

Name: Scamozzi

Part #: DECO-SCMZ-05-WR-F-6

Capital Shape: Half Square (Shape F)

CHADSWORTH'S 1.800.COLUMNS

277 NORTH FRONT STREET HISTORIC WILMINGTON, NC 28401

www.COLUMNS.com

Width (W): 5"

Height (H): 2-7/8"

Abacus (A): 8-1/4"

| PROJECT  |  |
|----------|--|
|          |  |
| CUSTOMER |  |
|          |  |